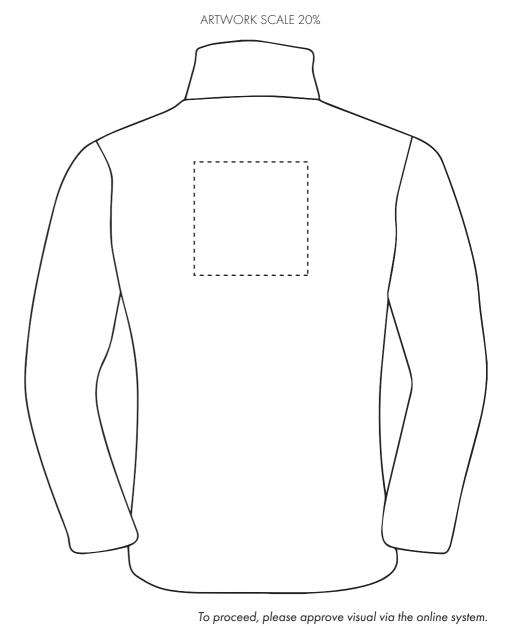

## PRODUCT INFO: DUE TO THE NATURE OF THE PRODUCT THE PRINT POSITION MAY VARY BY 2 - 3 MM

## **Madeira Thread Colours**

Colour 1

Colour

Colour 1

Colour 1

The dashed line is to demonstrate print area and will not appear on your printed item

Product Image for visualisation - colours may vary